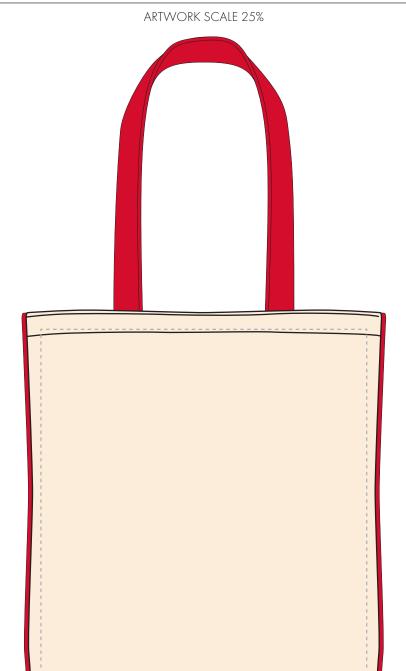

Your Ref: Quantity: Product Code: QB0557 **Product Colour: RED** Our Ref: Version: 1

**PRINTING CONCERNS:** 

We stock this item in the following colours

## **PANTONE REFERENCE(S)**

🚱 Full colour printing

Product Image for visualisation - colours may vary

The dashed line is to demonstrate print area and will not appear on your printed item

## PLEASE NOTE:

- All colours including print and product are for visual purposes only and should not be regarded as the actual colour of the product and print.
- Some products may vary from batch to batch and may differ from previous orders.
- The colour and texture of a product can also have an effect on the final print colour.
- By approving this order we accept that you understand these terms.